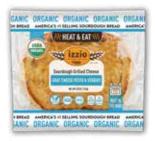

#### **CHEDDAR & MONTEREY**

NET WT 3.8 OZ (109g)

Did you know that the secret ingredient for perfect grilled cheese sandwiches is izzio organic sourdough bread? We at izzio have known this secret for a long time and have decided to bring some of our favorite grilled cheese sandwiches directly to you. This classic recipe blends American Cheddar and Monterey Jack Cheese for a crispy and delicious sandwich.

INGREDIENTS: izzio Organic Sourdough (Organic Wheat Flour, Organic Sourdough Culture [Organic Wheat Flour, Water], Water, Salt), Organic Monterey Jack (Pasteurized Organic Milk, Cheese Cultures, Sea Salt And Vegetable Enzymes), Organic Mild Cheddar (Pasteurized Organic Milk, Cheese Cultures, Sea Salt And Vegetable Enzymes), Organic Cultured Butter (organic pasteurized cultured cream, salt), Organic Garlic Powder (Organic garlic).

CONTAINS: Milk, Wheat.

| Nutrition  1 servings per conta                                                                                   |                            |
|-------------------------------------------------------------------------------------------------------------------|----------------------------|
| Serving size                                                                                                      | 3.8 oz (109g)              |
| Amount per serving Calories                                                                                       | 340                        |
|                                                                                                                   | % Daily Value*             |
| Total Fat 17g                                                                                                     | 22%                        |
| Saturated Fat 9g                                                                                                  | 45%                        |
| Trans Fat 0g                                                                                                      |                            |
| Cholesterol 50mg                                                                                                  | 17%                        |
| Sodium 550mg                                                                                                      | 24%                        |
| Total Carbohydrate 32g                                                                                            | 12%                        |
| Dietary Fiber 0g                                                                                                  | 0%                         |
| Total Sugars 0g                                                                                                   |                            |
| Includes 0g Added S                                                                                               | Sugars 0%                  |
| Protein 15g                                                                                                       |                            |
| Vitamin D 0mcg                                                                                                    | 0%                         |
| Calcium 380mg                                                                                                     | 30%                        |
| Iron 0mg                                                                                                          | 0%                         |
| Potassium 80mg                                                                                                    | 2%                         |
| *The % Daily Value tells you how n<br>serving of food contributes to a da<br>day is used for general nutrition ac | ily diet. 2,000 calories a |
| Calories per gram:<br>Fat 9 • Carbohydrate                                                                        | 4 • Protein 4              |