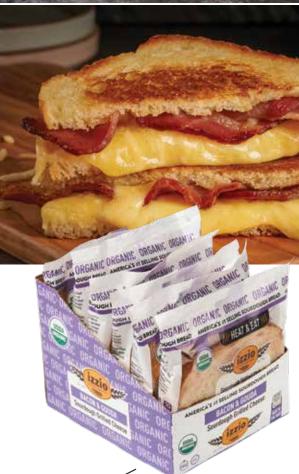

#### **HAM & HAVARTI**

NET WT 4.8 OZ (134q)

Did you know that the secret ingredient for perfect grilled cheese sandwiches is izzio organic sourdough bread? We at izzio have known this secret for a long time and have decided to bring some of our favorite grilled cheese sandwiches directly to you. Sometimes a great grilled cheese sandwich just needs some ham! We made this recipe with all natural, hormone free ham, and Havarti cheese. This savory sandwich is crispy and delicious.

INGREDIENTS: izzio Organic Sourdough (Organic Wheat Flour, Organic Sourdough Culture [Organic Wheat Flour, Water], Water, Salt), Organic Havarti (Pasteurized Organic Milk, Cheese Cultures, Sea Salt And Vegetable Enzymes), Organic Applewood Smoked Ham (Organic Pork, Water, Sea Salt, 2% or Less Of: Organic Brown Sugar, Celery Powder), Organic Cultured Butter (organic pasteurized, cultured cream, salt), Organic Garlic Powder (Organic garlic).