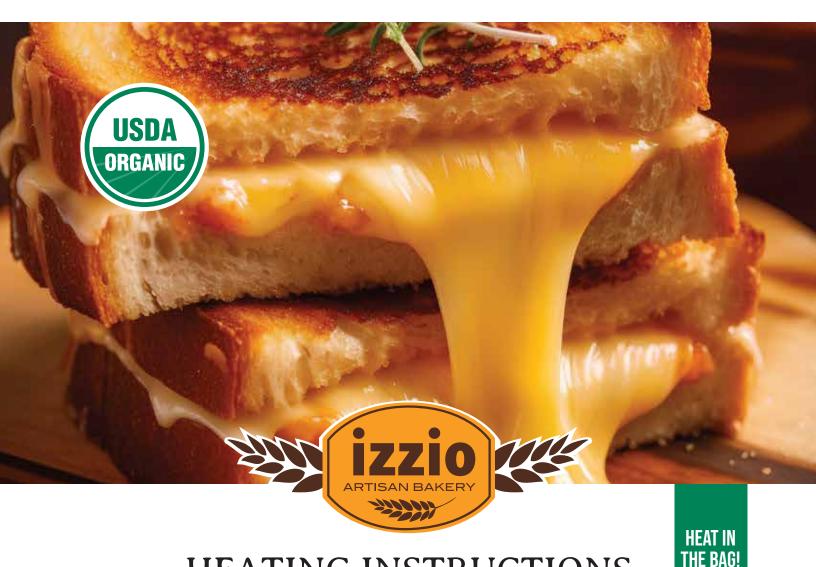

# **HEATING INSTRUCTIONS**

- 1. If thawed preheat grill to 375° F. If frozen Preheat grill to 325° F.
- 2. Remove sandwich from package
- If thawed grill for 3-4 minutes.
   If frozen grill for 8-10 minutes.
   Or until the sandwich is crispy and cheese is fully melted.
- 4. Let cool for 2-3 min and enjoy!

#### OVEN / TOASTER OVEN

- 1. Preheat oven to 375° F.
- If thawed heat for 10 minutes.
   If frozen heat for 18 minutes.
   Or until the sandwich is crispy and cheese is fully melted.
- 3. Remove from package, let cool for 2-3 min and enjoy!

AIR FRYER

- 1. Preheat air fryer to 360° F.
- 2. Remove sandwich from package
- 3. If thawed heat for 4 minutes then flip and cook for another 4 minutes. If frozen heat for 6 minutes then flip and cook for another 6 minutes Or until the sandwich is crispy and cheese is fully melted.
- 4. Let cool for 2-3 min and enjoy!