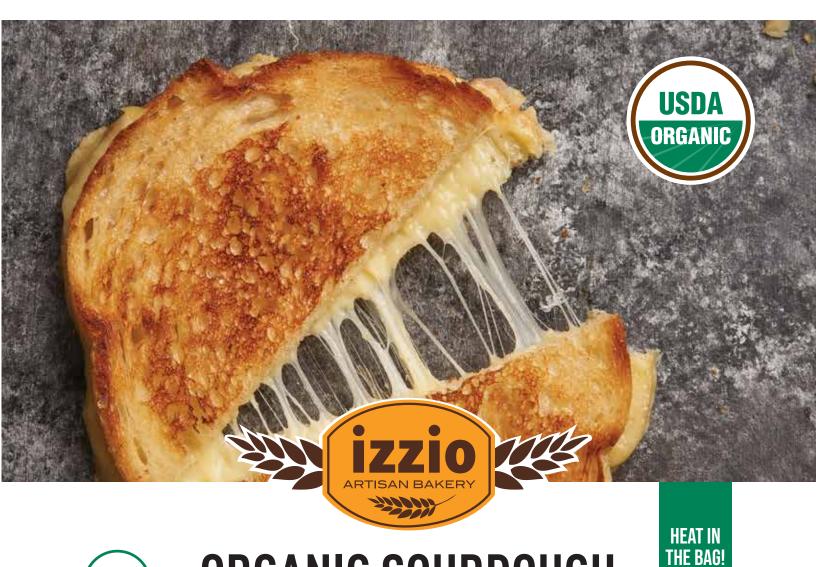

# ORGANIC SOURDOUGH GRILLED CHEESE

on izzio sourdough bread

GOAT CHEESE PESTO & VEGGIES

HAM & HAVARTI

BACON & GOUDA

#### **CHEDDAR & MONTEREY**

NET WT 3.8 OZ (109g)

Did you know that the secret ingredient for perfect grilled cheese sandwiches is izzio organic sourdough bread? We at izzio have known this secret for a long time and have decided to bring some of our favorite grilled cheese sandwiches directly to you. This classic recipe blends American Cheddar and Monterey Jack Cheese for a crispy and delicious sandwich.