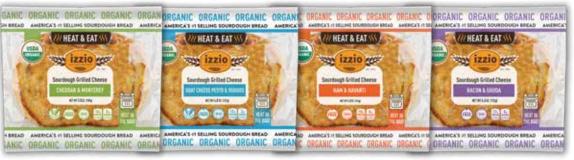

# ORGANIC SOURDOUGH GRILLED CHEESE

on izzio sourdough bread

GOAT CHEESE PESTO & VEGGIES

HAM & HAVARTI

BACON & GOUDA

#### **CHEDDAR & MONTEREY**

NET WT 3.8 OZ (109g)

Did you know that the secret ingredient for perfect grilled cheese sandwiches is izzio organic sourdough bread? We at izzio have known this secret for a long time and have decided to bring some of our favorite grilled cheese sandwiches directly to you. This classic recipe blends American Cheddar and Monterey Jack Cheese for a crispy and delicious sandwich.

#### **HAM & HAVARTI**

NET WT 4.8 OZ (134q)

Did you know that the secret ingredient for perfect grilled cheese sandwiches is izzio organic sourdough bread? We at izzio have known this secret for a long time and have decided to bring some of our favorite grilled cheese sandwiches directly to you. Sometimes a great grilled cheese sandwich just needs some ham! We made this recipe with all natural, hormone free ham, and Havarti cheese. This savory sandwich is crispy and delicious.

#### **BACON & GOUDA**

NET WT 4.6 OZ (132g)

Did you know the secret ingredient for extraordinary grilled cheese sandwiches is izzio organic sourdough bread? We at izzio have known this secret for a long time and have decided to share with you some of our favorite recipes. Bacon always tastes better when paired with Smoked Gouda and perfectly toasted izzio sourdough.

## **GOAT CHEESE PESTO & VEGGIES**

NET WT 4.8 OZ (137g)

Did you know the secret ingredient for extraordinary grilled cheese sandwiches is izzio organic sourdough bread? We at izzio have known this secret for a long time and have decided to share with you some of our favorite recipes. It is said that sourdough is mother nature's gift to humanity. Is it just us or do vegetables taste better after they are carefully oven roasted, paired with goat cheese and served between two perfectly toasted slices of izzio sourdough?