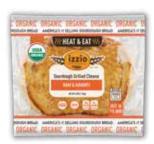

## **Sourdough Grilled Cheese**

#### **HAM & HAVARTI**

NET WT 4.8 OZ (134q)

Did you know that the secret ingredient for perfect grilled cheese sandwiches is izzio organic sourdough bread? We at izzio have known this secret for a long time and have decided to bring some of our favorite grilled cheese sandwiches directly to you. Sometimes a great grilled cheese sandwich just needs some ham! We made this recipe with all natural, hormone free ham, and Havarti cheese. This savory sandwich is crispy and delicious.

INGREDIENTS: izzio Organic Sourdough (Organic Wheat Flour, Organic Sourdough Culture [Organic Wheat Flour, Water], Water, Salt), Organic Havarti (Pasteurized Organic Milk, Cheese Cultures, Sea Salt And Vegetable Enzymes), Organic Applewood Smoked Ham (Organic Pork, Water, Sea Salt, 2% or Less Of: Organic Brown Sugar, Celery Powder), Organic Cultured Butter (organic pasteurized, cultured cream, salt), Organic Garlic Powder (Organic garlic).