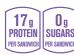

#### **HAM & HAVARTI**

NET WT 4.8 OZ (134q)

Did you know that the secret ingredient for perfect grilled cheese sandwiches is izzio organic sourdough bread? We at izzio have known this secret for a long time and have decided to bring some of our favorite grilled cheese sandwiches directly to you. Sometimes a great grilled cheese sandwich just needs some ham! We made this recipe with all natural, hormone free ham, and Havarti cheese. This savory sandwich is crispy and delicious.

#### **BACON & GOUDA**

NET WT 4.6 OZ (132g)

Did you know the secret ingredient for extraordinary grilled cheese sandwiches is izzio organic sourdough bread? We at izzio have known this secret for a long time and have decided to share with you some of our favorite recipes. Bacon always tastes better when paired with Smoked Gouda and perfectly toasted izzio sourdough.