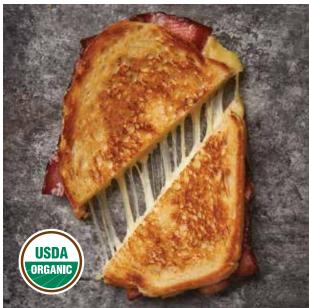

#### **BACON & GOUDA**

NET WT 4.6 OZ (132g)

Did you know the secret ingredient for extraordinary grilled cheese sandwiches is izzio organic sourdough bread? We at izzio have known this secret for a long time and have decided to share with you some of our favorite recipes. Bacon always tastes better when paired with Smoked Gouda and perfectly toasted izzio sourdough.

INGREDIENTS: izzio Organic Sourdough (Organic Wheat Flour, Organic Sourdough Culture [Organic Wheat Flour, Water], Water, Salt), Organic Gouda (Pasteurized Organic Milk, Cheese Cultures, Sea Salt And Vegetable Enzymes), Organic Uncured Bacon (Organic Pork, Water, Sea Salt, OrganicTurbinado Sugar, Organic Celery Powder), Organic Cultured Butter (organic pasteurized, cultured cream, salt), Organic Garlic Powder (Organic garlic). **CONTAINS: Milk, Wheat.** 