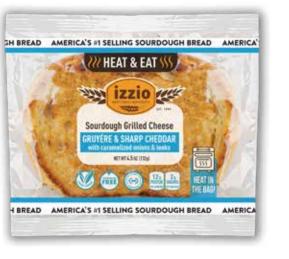

#### SHELF LIFE:

10 days in the fridge after thawing 270 days in the freezer

item# 8218

PANINI GRILL

OVEN / TOASTER OVEN

AIR FRYER

Did you know that the secret ingredient for perfect grilled cheese sandwiches is izzio sourdough bread? We at izzio have known this secret for a long time and have decided to bring some of our favorite grilled cheese sandwiches directly to you. Inspired by the flavors and aromas of London's Borough Market this sandwich blends delicious Gruyére, sharp white Cheddar and a blend of caramelized onions and leeks. These ingredients complement each other perfectly for big and delicious flavor in between two perfectly toasted slices of izzio sourdough.

INGREDIENTS: izzio Rustico Sourdough (Wheat Flour (Wheat Flour, Whole Grain Malted Barley Flour), Sourdough Culture (Wheat Flour, Water), Water, Sea Salt, Enzymes), Sharp White Cheddar (Pasteurized Milk, Cheese Culture, Salt, Enzymes), Gruyére (Cultured Pasteurized Milk, Salt, Enzymes), Caramelized Onions (Onions), Butter (Pasteurized Cream, Salt), Leeks, Garlic Powder. CONTAINS: Milk, Wheat.