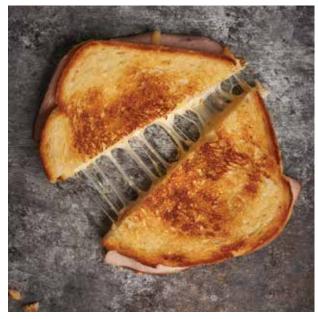

#### HAM & SWISS

NET WT 50Z (146g)

Did you know that the secret ingredient for perfect grilled cheese sandwiches is izzio sourdough bread? We at izzio have known this secret for a long time and have decided to bring some of our favorite grilled cheese sandwiches directly to you. Sometimes a great grilled cheese sandwich just needs some ham! We made this recipe with all natural, hormone free ham, and Swiss cheese. This savory sandwich is crispy and delicious.