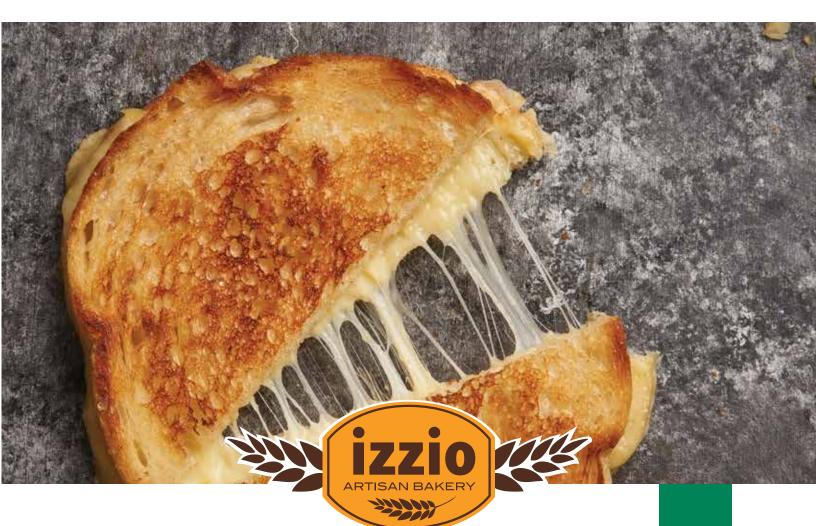

# SOURDOUGH GRILLED CHEESE on izzio sourdough bread

Did you know that the secret ingredient for perfect grilled cheese sandwiches is izzio sourdough bread?

Did you know that the secret ingredient for perfect grilled cheese sandwiches is izzio sourdough bread?