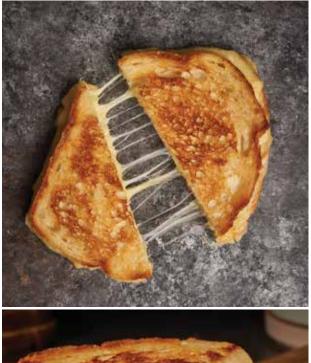

#### SHELF LIFE:

10 days in the fridge after thawing 270 days in the freezer

item# 8218

PANINI GRILL

OVEN / TOASTER OVEN

AIR FRYER

Did you know that the secret ingredient for perfect grilled cheese sandwiches is izzio sourdough bread? We at izzio have known this secret for a long time and have decided to bring some of our favorite grilled cheese sandwiches directly to you. Inspired by the flavors and aromas of London's Borough Market this sandwich blends delicious Gruyére, sharp white Cheddar and a blend of caramelized onions and leeks. These ingredients complement each other perfectly for big and delicious flavor in between two perfectly toasted slices of izzio sourdough.