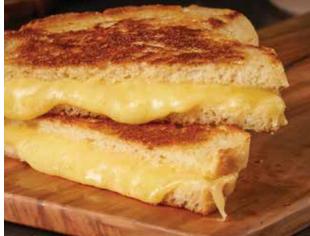

#### SHELF LIFE:

10 days in the fridge after thawing 270 days in the freezer

item# 8218

PANINI GRILL

OVEN / TOASTER OVEN

AIR FRYER

Did you know that the secret ingredient for perfect grilled cheese sandwiches is izzio sourdough bread? We at izzio have known this secret for a long time and have decided to bring some of our favorite grilled cheese sandwiches directly to you. Inspired by the flavors and aromas of London's Borough Market this sandwich blends delicious Gruyére, sharp white Cheddar and a blend of caramelized onions and leeks. These ingredients complement each other perfectly for big and delicious flavor in between two perfectly toasted slices of izzio sourdough.