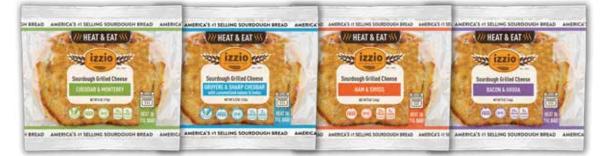

## **CHEDDAR & MONTEREY**

NET WT 4 OZ (119g)

Did you know that the secret ingredient for perfect grilled cheese sandwiches is izziosourdough bread? We at izzio have known this secret for a long time and have decided to bring some of our favorite grilled cheese sandwiches directly to you. This classic recipe blends American Cheddar and Monterey Jack Cheese for a crispy and delicious sandwich.

#### HAM & SWISS

NET WT 50Z (146g)

Did you know that the secret ingredient for perfect grilled cheese sandwiches is izzio sourdough bread? We at izzio have known this secret for a long time and have decided to bring some of our favorite grilled cheese sandwiches directly to you. Sometimes a great grilled cheese sandwich just needs some ham! We made this recipe with all natural, hormone free ham, and Swiss cheese. This savory sandwich is crispy and delicious.

#### **BACON & GOUDA**

NET WT 50Z (144g)

Did you know the secret ingredient for extraordinary grilled cheese sandwiches is izzio organic sourdough bread? We at izzio have known this secret for a long time and have decided to share with you some of our favorite recipes. Bacon always tastes better when paired with Smoked Gouda and perfectly toasted izzio sourdough.

#### SHELF LIFE:

10 days in the fridge after thawing 270 days in the freezer

item# 8218

PANINI GRILL

OVEN / TOASTER OVEN

AIR FRYER

Did you know that the secret ingredient for perfect grilled cheese sandwiches is izzio sourdough bread? We at izzio have known this secret for a long time and have decided to bring some of our favorite grilled cheese sandwiches directly to you. Inspired by the flavors and aromas of London's Borough Market this sandwich blends delicious Gruyére, sharp white Cheddar and a blend of caramelized onions and leeks. These ingredients complement each other perfectly for big and delicious flavor in between two perfectly toasted slices of izzio sourdough.