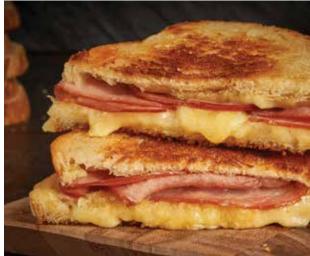

#### HAM & SWISS

NET WT 50Z (146g)

Did you know that the secret ingredient for perfect grilled cheese sandwiches is izzio sourdough bread? We at izzio have known this secret for a long time and have decided to bring some of our favorite grilled cheese sandwiches directly to you. Sometimes a great grilled cheese sandwich just needs some ham! We made this recipe with all natural, hormone free ham, and Swiss cheese. This savory sandwich is crispy and delicious.