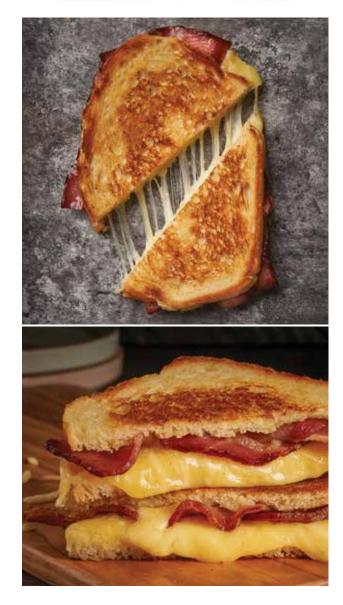

#### **BACON & GOUDA**

NET WT 50Z (144g)

Did you know the secret ingredient for extraordinary grilled cheese sandwiches is izzio organic sourdough bread? We at izzio have known this secret for a long time and have decided to share with you some of our favorite recipes. Bacon always tastes better when paired with Smoked Gouda and perfectly toasted izzio sourdough.

**INGREDIENTS: izzio Rustico Sourdough** (Wheat Flour, Wheat Flour, Whole Grain Malted Barley Flour), Sourdough Culture (Wheat Flour, Water), Water, Sea Salt, Enzymes), **Bacon** (Pork, Water, Salt, Sugar, Cultured Celery Powder, Sea Salt, Natural Flavoring), **Monterey Jack** (Pasteurized Milk, Cheese Culture, Salt, Enzymes), **Gouda** (Pasteurized Milk, Cheese Cultures, Salt, Enzymes), **Butter** (Pasteurized Cream, Salt), **Garlic Powder.** 