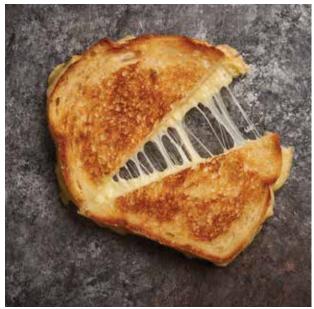

# SOURDOUGH GRILLED CHEESE on izzio sourdough bread

Did you know that the secret ingredient for perfect grilled cheese sandwiches is izzio sourdough bread?

## Sourdough Grilled Cheese

## **CHEDDAR & MONTEREY**

NET WT 4 OZ (119g)

Did you know that the secret ingredient for perfect grilled cheese sandwiches is izziosourdough bread? We at izzio have known this secret for a long time and have decided to bring some of our favorite grilled cheese sandwiches directly to you. This classic recipe blends American Cheddar and Monterey Jack Cheese for a crispy and delicious sandwich.