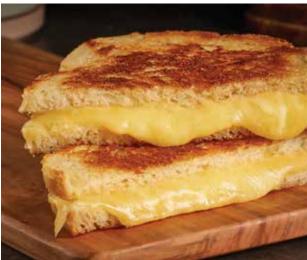

#### Sourdough Grilled Cheese

#### HAM & SWISS

NET WT 50Z (146g)

Did you know that the secret ingredient for perfect grilled cheese sandwiches is izzio sourdough bread? We at izzio have known this secret for a long time and have decided to bring some of our favorite grilled cheese sandwiches directly to you. Sometimes a great grilled cheese sandwich just needs some ham! We made this recipe with all natural, hormone free ham, and Swiss cheese. This savory sandwich is crispy and delicious.