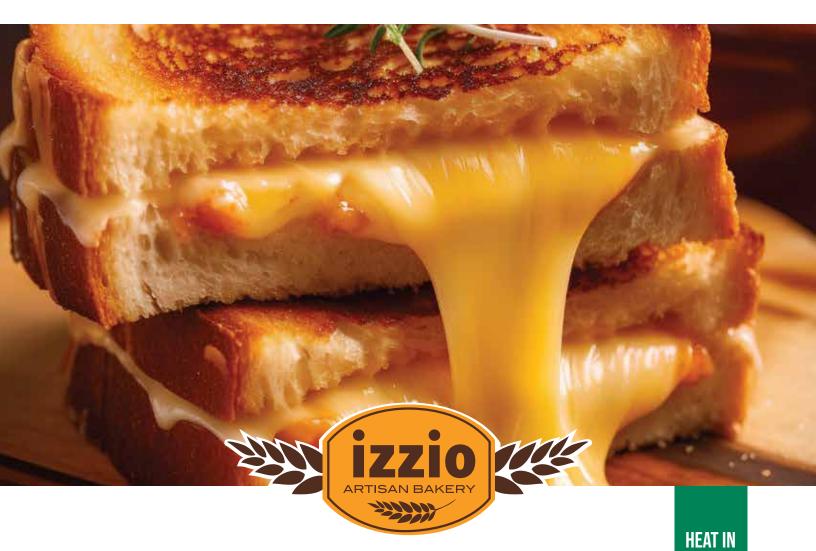

# SOURDOUGH GRILLED CHEESE on izzio sourdough bread

Did you know that the secret ingredient for perfect grilled cheese sandwiches is izzio sourdough bread?

## **CHEDDAR & MONTEREY**

NET WT 4 OZ (119g)

Did you know that the secret ingredient for perfect grilled cheese sandwiches is izziosourdough bread? We at izzio have known this secret for a long time and have decided to bring some of our favorite grilled cheese sandwiches directly to you. This classic recipe blends American Cheddar and Monterey Jack Cheese for a crispy and delicious sandwich.