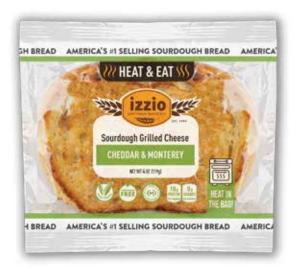

## **CHEDDAR & MONTEREY**

NET WT 4 OZ (119g)

Did you know that the secret ingredient for perfect grilled cheese sandwiches is izziosourdough bread? We at izzio have known this secret for a long time and have decided to bring some of our favorite grilled cheese sandwiches directly to you. This classic recipe blends American Cheddar and Monterey Jack Cheese for a crispy and delicious sandwich.