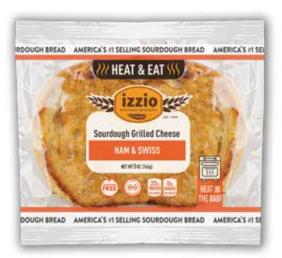

#### HAM & SWISS

NET WT 50Z (146g)

Did you know that the secret ingredient for perfect grilled cheese sandwiches is izzio sourdough bread? We at izzio have known this secret for a long time and have decided to bring some of our favorite grilled cheese sandwiches directly to you. Sometimes a great grilled cheese sandwich just needs some ham! We made this recipe with all natural, hormone free ham, and Swiss cheese. This savory sandwich is crispy and delicious.

Comes In a Perforated 8-Pack DRC

width: 5.5" // height: 5"// depth: 9"

10 days in the fridge after thawing 270 days in the freezer

PANINI GRILL

OVEN / TOASTER OVEN

AIR FRYER

item# 8216