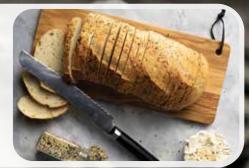

luding flax, sunflower and pumpkin. Delicately sweetened with a touch of real honey.

**Unit Upc #:** 65708206490 3 Item #: 30006490 Case Pack: 12 INGREDIENTS: Water, Organic Whole Wheat Flour, Organic Wheat Flour, Honey, Organic Rolled Oats, Organic Poppy Seeds, Organic Millet Seeds, Organic Sunflower Seeds, Organic Flax Seeds, Organic Pumpkin Seeds, Sea Salt.

CONTAINS: Wheat.









Our mild organic sourdough loaded inside and out with poppy seeds, onion and garlic. Packed with the traditional savory flavor of our everything seed mix.

Unit Upc #: 65708206410 1 Item #: 30006410 Case Pack: 12 INGREDIENTS: Organic Wheat Flour, Organic Sourdough Culture (Organic Flour, Water), Water, Organic Poppy Seeds, Organic Onion, Organic Garlic, Sea Salt, Organic Flax Seeds.

CONTAINS: Wheat.







SHELF LIFE: 10 Days

**HANDLING:** Please remove from freezer, Slack for 30 minutes prior to merchandising and place on shelf.





24oz Boule





# **RUSTIC ITALIAN**

Traditional rustic bread made with our special mother sourdough. This bread has a smooth, well-rounded flavor perfect for all times of day.

Unit Upc #: 65708206099 8 Item #: 30006099 Case Pack: 12

INGREDIENTS: Wheat Flour (Wheat Flour, Malted Barley Flour), Sourdough Culture (Wheat Flour, Water), Water, Potato Flour, Sea Salt, Enzymes, Malted Barley Flour.

INGREDIENTS: Wheat Flour, Water, Sourdough Culture (Wheat Flour, Water), Whole Wheat Flour, Sea Salt, Malted

CONTAINS: Wheat.

NET WT 24 OZ (680g)







CONTAINS: Wheat. The most iconic of all our breads. This San Francisco style sourdough is made with our origina