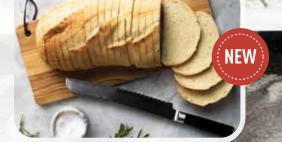

## SAN FRANCISCO STYLE

The most iconic of all our breads. This San Francisco style sourdough is made with our original mother sourdough and is famous for its natural tangy flavor, porous crumb and caramelized crust.

Unit Upc #: 65708206040 0 Item #: 30006045 Case Pack: 12 INGREDIENTS: Wheat Flour (Wheat Flour, Malted Barley Flour), Water, Sea Salt, Sourdough Culture (Wheat Flour, Water), Enzymes.

CONTAINS: Wheat,

NET WT 24 OZ (680g)