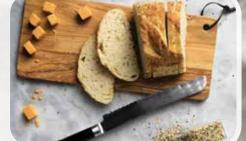

and pumpkin. Delicately sweetened with a touch of real honey.

Unit Upc #: 65708202906 3 Item #: 30003206 Case Pack: 12 INGREDIENTS: Water, Wheat Flour (Wheat Flour, Malted Barley Flour), Whole Wheat Flour, Sourdough Culture (Wheat Flour, Water), Honey, Rolled Oats, Flax Seeds, Sunflower Seeds, Millet Seeds, Poppy Seeds, Pumpkin Seeds, Sea Salt, Enzymes. CONTAINS: Wheat.









## EVERYTHING

Izzio Everything Sourdough bread is loaded with toasted flax and poppy seeds, onion and garlic for the perfect everything seed mix.

Unit Upc #: 65708203210 0 Item #: 30003210 Case Pack: 12

INGREDIENTS: Wheat Flour (Wheat Flour, Malted Barley Flour), Water, Sea Salt, Sourdough Cultured (Wheat Flour, Water), Poppy Seeds, Flax Seeds, Garlic, Onion, Enzymes.

CONTAINS: Wheat,

NET WT 10 OZ (283g)





NET WT 9 OZ (255g)

NET WT 10 OZ (283g)



Cracked wheat berries and chia seeds create a well-rounded flavorful and nutrient rich loaf of bread.

Unit Upc #: 65708202909 4 Item #: 30003209 Case Pack: 12 INGREDIENTS: Water, Wheat Flour (Wheat Flour, Malted Barley Flour), Whole Wheat Flour, Rye Seeds, Chia seeds, Sea Salt, Sourdough Culture (Whole Wheat Flour, Water), Enzymes. CONTAINS: Wheat.











24oz Batard Organic







CONTAINS: Wheat. The most iconic of all our breads. This organic San Francisco style sourdough is made with our original mother sourdough and is famous for its natural tangy flavor, porous crumb and caramelized crust.

Unit Upc #: 65708206440 8

Item #: 30006440 Case Pack: 12

NET WT 24 OZ (680g)



INGREDIENTS: Organic Wheat Flour,

Organic Sourdough Čulture (Or