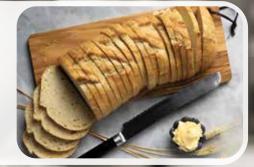

## SAN FRANCISCO STYLE

The most iconic of all our breads. This San Francisco style sourdough is made with our original mother sourdough and is famous for its natural tangy flavor, porous crumb and caramelized crust.

## SAN FRANCISCO STYLE SOURDOUGH

The most iconic of all our breads. This San Francisco style sourdough is made with our original mother sourdough and is famous for its natural tangy flavor, porous crumb and caramelized crust.