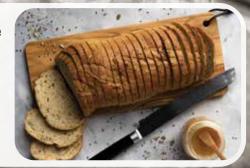

## **HONEY & OATS** SOURDOUGH

Izzio's Honey & Oats loaf is soft and sweet with a hint of honey and molasses. Our brown bread is rolled in toasted oats and baked to perfection, an elevated addition to any meal.

Unit Upc #: 65708206005 9 Item #: 30006005 Case Pack: 12 INGREDIENTS: Wheat Flour (Wheat Flour, Malted Barley Flour), Sourdough Culture (Wheat Flour, Water), Water, Potato Flour, Honey, Sugar, Sea Salt, Roasted Malt, Molasses, Flax Seeds, Sunflower Seeds, Millet Seeds, Poppy Seeds, Pumpkin Seeds, Rolled Oats, Enzymes. CONTAINS: Wheat.