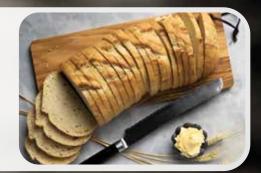

## SAN FRANCISCO STYLE

The most iconic of all our breads. This San Francisco style sourdough is made with our original mother sourdough and is famous for its natural tangy flavor, porous crumb and caramelized crust.

## SAN FRANCISCO STYLE SOURDOUGH

The most iconic of all our breads. This San Francisco style sourdough is made with our original mother sourdough and is famous for its natural tangy flavor, porous crumb and caramelized crust.