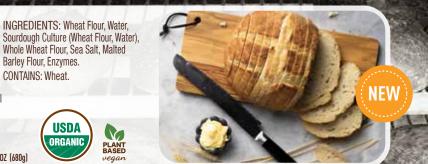

24oz Batard Organic

CONTAINS: Wheat. The most iconic of all our breads. This organic San Francisco style sourdough is made with our original mother sourdough and is famous for its natural tangy flavor, porous crumb and caramelized crust.

Unit Upc #: 65708206440 8

Item #: 30006440 Case Pack: 12

NET WT 24 OZ (680g)

INGREDIENTS: Organic Wheat Flour,

Organic Sourdough Čulture (Organic Wheat Flour, Water), Water, Sea Salt.

CONTAINS: Wheat.

INGREDIENTS: Water, Organic Wheat Flour, Sourdough Culture (Organic Wheat Flour, Water), Organic Whole Wheat Flour, Sea Salt, Yeast, Enzymes.