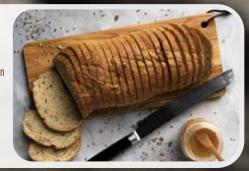

### **RTISAN SLICED**

24oz Boule Organic

The most iconic of all our breads. This San Francisco style sourdough is made with our original mother sourdough and is famous for its natural tangy flavor, porous crumb and caramelized crust.

Unit Upc #: 65708206740 9

Item #: 30006540 Case Pack: 12 NET WT 24 OZ (680g)

INGREDIENTS: Organic Wheat Flour,

Flour, Water), Water, Sea Salt, Enzymes.

CONTAINS: Wheat.

Whole Wheat Flour, Sea Salt, Malted

Barley Flour, Enzymes. CONTAINS: Wheat.