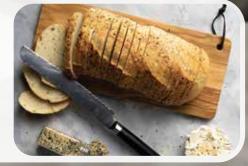

# **POWER GRAINS**

Our Power Grains Sourdough is loaded with fiber, protein, and whole grains with a hint of honey to add a touch of sweetness and energy to your day.

**Unit Upc #:** 65708206075 2 Item #: 30006075 Case Pack: 12 INGREDIENTS: Sourdough Culture (Wheat Flour, Water), Whole Wheat Flour, Water, Wheat Flour (Wheat Flour, Malted Barley Flour), Honey, Flax Seeds, Millet Seeds, Pumpkin Seeds, Sunflower Seeds, Poppy Seeds, Rolled Oats, Sea Salt, Enzymes.