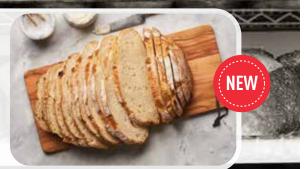

## SAN FRANCISCO STYLE

The most iconic of all our breads. This San Francisco style sourdough is made with our original mother sourdough and is famous for its natural tangy flavor, porous crumb and caramelized crust.

Unit Upc #: 65708206040 0 Item #: 30006045 Case Pack: 12 INGREDIENTS: Wheat Flour (Wheat Flour, Malted Barley Flour), Water, Sea Salt, Sourdough Culture (Wheat Flour, Water), Enzymes.

CONTAINS: Wheat,

NET WT 24 OZ (680g)