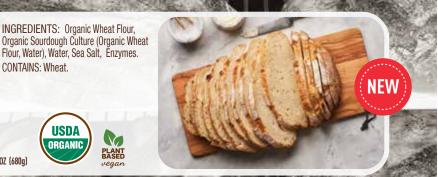

24oz Batard Organic

CONTAINS: Wheat. The most iconic of all our breads. This organic San Francisco style sourdough is made with our original mother sourdough and is famous for its natural tangy flavor, porous crumb and caramelized crust.

Unit Upc #: 65708206440 8

Item #: 30006440 Case Pack: 12

NET WT 24 OZ (680g)

INGREDIENTS: Organic Wheat Flour,

Organic Sourdough Čulture (Organic Wheat Flour, Water), Water, Sea Salt.

CONTAINS: Wheat.

INGREDIENTS: Water, Organic Wheat Flour, Sourdough Culture (Organic Wheat Flour, Water), Organic Whole Wheat Flour, Sea Salt, Yeast, Enzymes.