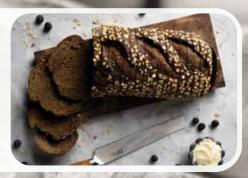

NET WT 9 OZ (255g)

NET WT 10 OZ (283g)

Cracked wheat berries and chia seeds create a well-rounded flavorful and nutrient rich loaf of bread.

Unit Upc #: 65708202909 4 Item #: 30003209 Case Pack: 12 INGREDIENTS: Water, Wheat Flour (Wheat Flour, Malted Barley Flour), Whole Wheat Flour, Rye Seeds, Chia seeds, Sea Salt, Sourdough Culture (Whole Wheat Flour, Water), Enzymes. CONTAINS: Wheat.