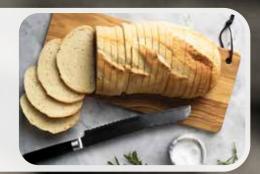

## SAN FRANCISCO STYLE

The most iconic of all our breads. This San Francisco style sourdough is made with our original mother sourdough and is famous for its natural tangy flavor, porous crumb and caramelized crust.

Unit Upc #: 65708206040 0 Item #: 30006045 Case Pack: 12 INGREDIENTS: Wheat Flour (Wheat Flour, Malted Barley Flour), Water, Sea Salt, Sourdough Culture (Wheat Flour, Water), Enzymes.

CONTAINS: Wheat,

NET WT 24 OZ (680g)