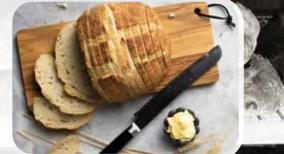

# **RUSTIC ITALIAN**

Traditional rustic bread made with our special mother sourdough. This bread has a smooth, well-rounded flavor perfect for all times of day.

Unit Upc #: 65708206720 1 Item #: 30006720 Case Pack: 12

# RUSTIC ITALIAN

Traditional rustic bread made with our special mother sourdough. This bread has a smooth, well-rounded flavor perfect for all times of day.

Unit Upc #: 65708206420 0

Item #: 30006420 Case Pack: 12

# **RUSTIC ITALIAN**

Traditional rustic bread made with our special mother sourdough. This bread has a smooth, well-rounded flavor perfect for all times of day.

Unit Upc #: 65708206099 8 Item #: 30006099 Case Pack: 12