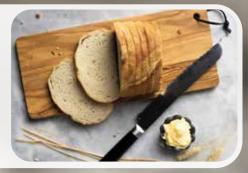

# **RUSTIC ITALIAN**

Traditional rustic bread made with our special mother sourdough. This bread has a smooth, well-rounded flavor perfect for all times of day.

Unit Upc #: 65708206720 1 Item #: 30006720 Case Pack: 12

## **RUSTIC POTATO**

Traditional rustic bread made with a touch of potato flour and our special mother sourdough. This bread has a smooth, well-rounded flavor perfect for all times of day.

Unit Upc #: 65708202907 0 Item #: 30003207 Case Pack: 12