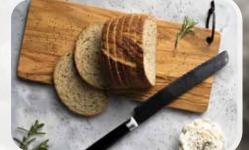

## SAN FRANCISCO STYLE

The most iconic of all our breads. This San Francisco style sourdough is made with our original mother sourdough and is famous for its natural tangy flavor, porous crumb and caramelized crust.

## SAN FRANCISCO STYLE SOURDOUGH

The most iconic of all our breads. This San Francisco style sourdough is made with our original mother sourdough and is famous for its natural tangy flavor, porous crumb and caramelized crust.