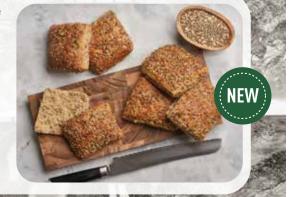

NET WT 24 OZ (680g)

NET WT 24 OZ (680g)

SANDWICH ROLLS

Our Power Grains Sourdough Sandwich Rolls are loaded with fiber, protein, and whole grains with a hint of honey to add a touch of sweetness and energy to your day.

Unit Upc #: 65708203415 9 Item #: 30003415 Case Pack: 16

INGREDIENTS: Sourdough Culture (Wheat Flour, Water), Water, Whole Wheat Flour, Wheat Flour (Wheat Flour, Malted Barley Flour), Honey, Rolled Oats, Flax Seeds, Sunflower Seeds, Millet Seeds, Poppy Seeds, Pumpkin Seeds, Sea Salt, Enzymes CONTAINS: Wheat.