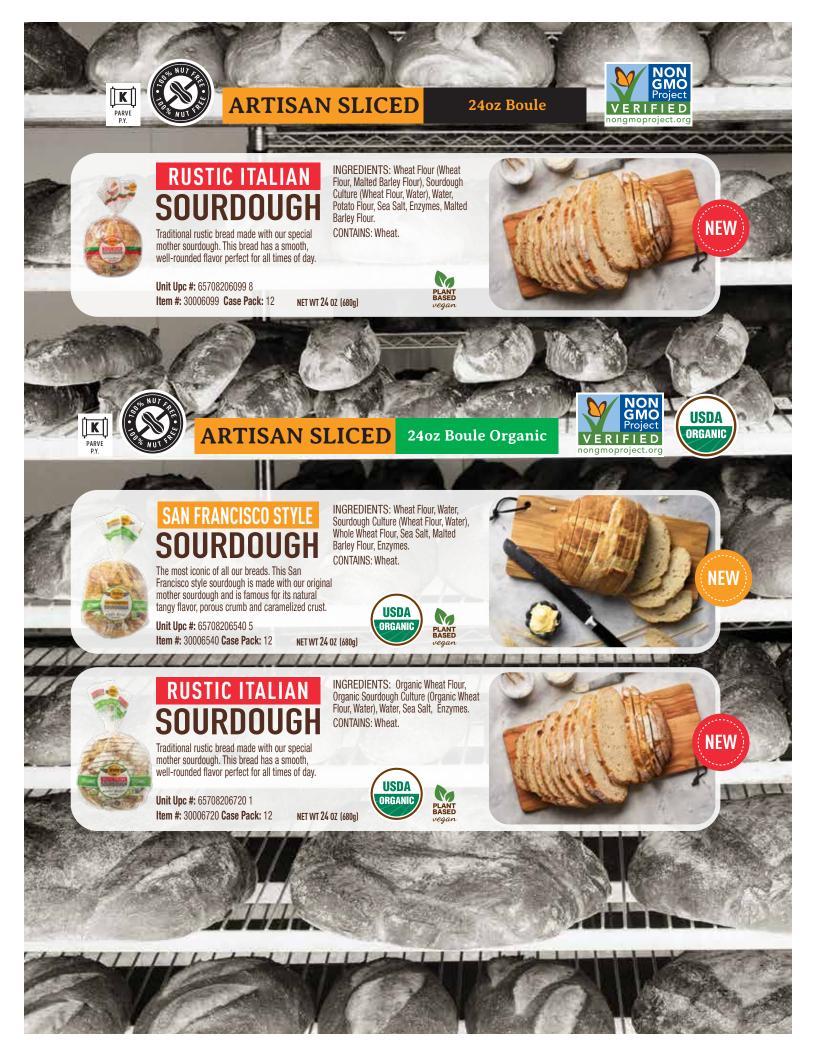

INGREDIENTS: Wheat Flour (Wheat Flour, Malted Barley Flour), Water, Potato Flour, Sea Salt, Sourdough Culture (Wheat Flour, Water), Enzymes. CONTAINS: Wheat.

NET WT 24 OZ (680g)