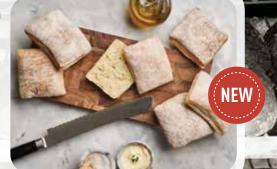

izzio eco

POWER GRAINS

SOURDOUGH

SANDWICH ROLLS

Our Italian Sourdough Sandwich Rolls are crafted in small batches using a unique blend of izzio sourdough starters and an extended fermentation process that creates a crisp exterior and a soft airy interior.

Unit Upc #: 65708203405 0 Item #: 30003405 Case Pack: 16 INGREDIENTS: Wheat Flour (Wheat Flour, Malted Barley Flour), Sourdough Culture (Wheat Flour, Water), Water, Potato Flour, Sea Salt, Malted Barley Flour, Enzymes. CONTAINS: Wheat.